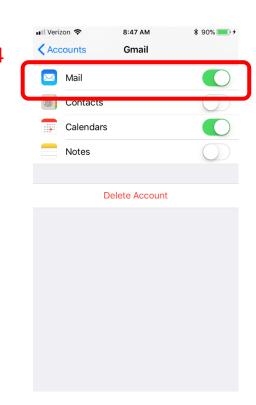

## To change this:

- 1. From the main home screen of iPhone, please hit settings.
- 2. Go down to Accounts & Passwords
- 3. From here, you will see accounts. Please select one of the emails (should be Gmail, Yahoo, etc.). Select which one you want tied to the IPhone native mail app. Click on that.
- 4. Toggle the Mail icon on (so it's green).