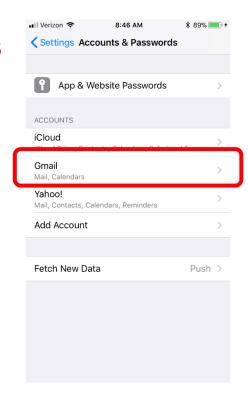

## To change this:

- 1. From the main home screen of iPhone, please hit settings.
- 2. Go down to Accounts & Passwords
- 3. From here, you will see accounts. Please select one of the emails (should be Gmail, Yahoo, etc.). Select which one you want tied to the IPhone native mail app. Click on that.
- 4. Toggle the Mail icon on (so it's green).