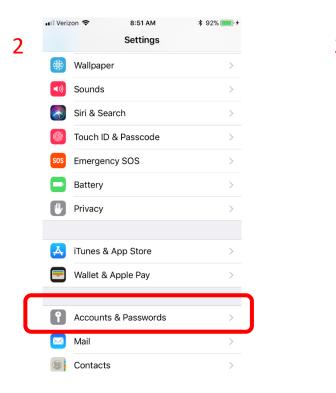

## To change this:

- 1. From the main home screen of iPhone, please hit settings.
- 2. Go down to Accounts & Passwords
- 3. From here, you will see accounts. Please select one of the emails (should be Gmail, Yahoo, etc.). Select which one you want tied to the IPhone native mail app. Click on that.
- 4. Toggle the Mail icon on (so it's green).